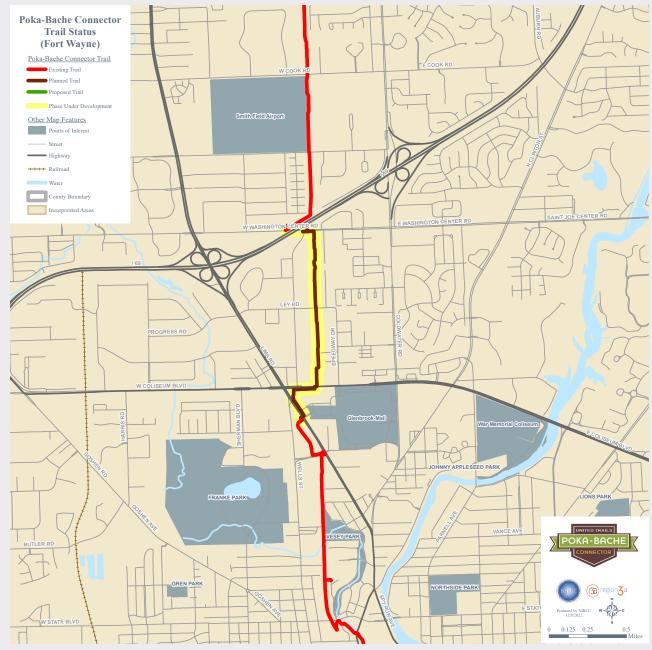

**Poka-Bache Connector Section:** Golden Spike (Washington Center Rd to Iceway/Lima Rd) - Also a section of the Pufferbelly Trail

Jurisdiction: City of Fort Wayne

Current Phase: Design and Land Acquisition

**Description:** 1.6 Miles. Washington Center Road to the intersection of Ice Way/Lima Road – Design is 90% complete. Have acquired all parcels on the northern half of the project. Beginning to appraise the southern half of the project. Expect to acquire the final 12 parcels by summer of 2023. Will bid the project in late summer/early fall of 2023. Construction will begin in the fall of 2023 with completion in the fall of 2024.